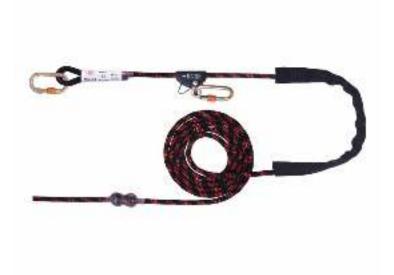

### DESCRIPTION

5m work positioning lanyard with non-openable aluminium rope grab with 2 screw gate connectors in alloy steel. Rope ends stitched and covered with polyethylene protective sleeve.

#### **SPECIFICATIONS**

Length

5m Max.

Rope Ends

Stitched and Covered With Polyethylene Protective Sleeve. Abrasion Resistant Thimbles Provided Within Loops

Adjustment Device

Non Openable Rope Grab Aluminium

Delivered With

2 Screwgate Connectors In Alloy Steel. Gate Opening 18mm. Conforms To EN 362 Class B & M Material

12mm High Quality Kermantle Rope

Protective Rope Sleeve

60cm

Product Weight

1170g